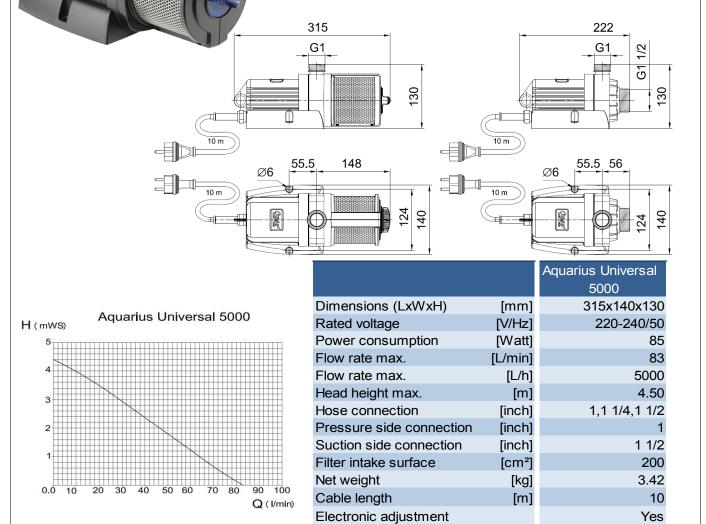

| OASE GmbH<br>Tecklenburger Straße 161<br>D - 48477 Hörstel<br>Phone: +49(0)54 54 – 800<br>Fax: +49(0)54 54 – 80 322<br>info@oase-livingwater.com<br>www.oase-livingwater.com | Aquarius Universal 5000<br>56617   | Oase:<br>LIVING WATER                                                                                                                                                                                                                             |
|------------------------------------------------------------------------------------------------------------------------------------------------------------------------------|------------------------------------|---------------------------------------------------------------------------------------------------------------------------------------------------------------------------------------------------------------------------------------------------|
| <image/>                                                                                                                                                                     | er water 240 V 400 V 120 V 50 Hz 6 | hiet operation<br>hent of the flow rate<br>ermal protection-from 600<br>underwater or dry installations<br>ent thanks to low energy<br>ht to -20° C<br>workmanship with stainless steel<br>at low water levels<br>bedestal for installation where |